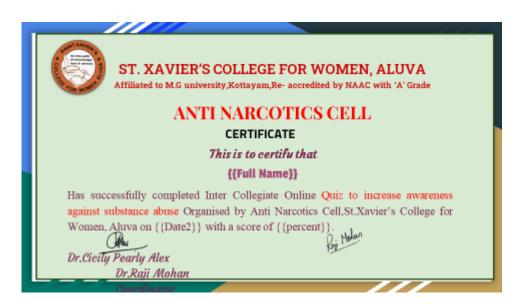

#### Schedule & methods

Since it was covid situation, there was very little offline interaction between students and teachers and so mostly programmes were done online.

The methods adopted included an online quiz competition which was done in parts which was repeated in even and odd semester and participants were given certificates.