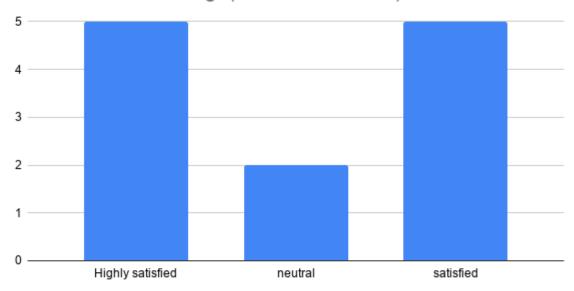

# Student satisfaction survey

Count of Please rate our programmes by selecting the opinion from below [Online quiz competition]

Outcome of the Activity-Students could understand their level of awareness

## Perception among students and faculties

Perception among students and teachers towards anti-narcotics cell is very positive. Teachers and students enthusiastically participated in events and made it a great success.