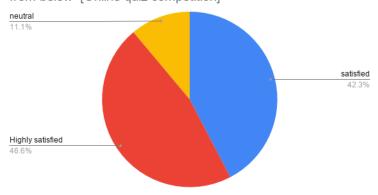

# Student satisfaction survey

Count of Please rate our programmes by selecting the opinion from below [Online quiz competition]

Outcome of the Activity-Students could understand their level of awareness

## Perception among students and faculties

Perception among students and teachers towards anti-narcotics cell is very positive. Teachers and students enthusiastically participated in events and made it a great success.