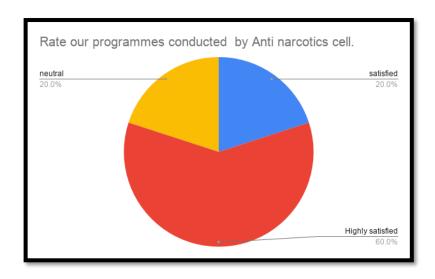

# Student satisfaction survey

Count of Please rate our programmes by selecting the opinion from below [Online quiz competition]

Outcome of the Activity-Students could understand their level of awareness