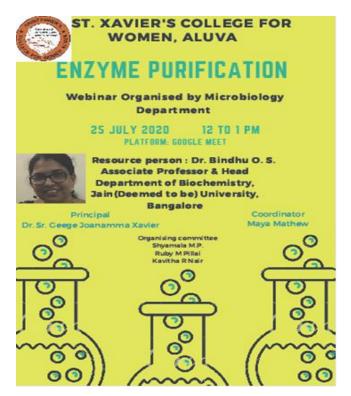

#### Microbiology Association Inauguration & Association activities 2020-21

The Microbiology association was inaugurated online on July 25<sup>th</sup> 2020 by Dr Bindhu O.S, Associate Professor, Jain (to be deemed)University Bangalore.with a talk on Enzyme purification .Dr.Sr Shalini delivered the presidential address.

5.A webinar on 25th July on Enzyme purification BY Dr Bindhu O.S , Associate Professor , Jain University Bangalore