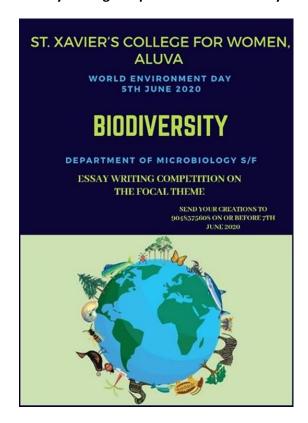

#### 2. Essay writing competition on Biodiversity on June 5th 2020

3. Staying Calm amidst Choas- On Yoga day  $21^{st}$  June 2020

4. Webinar on Paper Structuring, Publishing and Beyond By Miss Anupama Prakash, Science Communicator, Impact Science on July 20<sup>th</sup> 2020