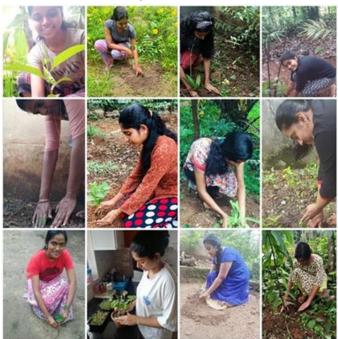

The association activities were as follows:

1. Planting trees for a better tomorrow- A Hope for the coming generation on June 5th 2020 students and teachers planted trees at their homes.