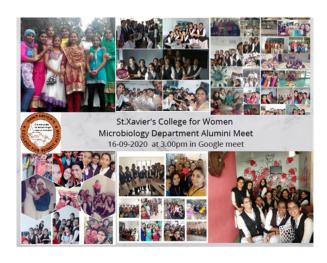

## 9.**Alumini meet-16**<sup>th</sup> **September**

10. Alumni Talk by Dr Sharrel Rebello , Assistant Professor , Dept of Micrbiology & Forensic Science St Josephs College , Irinjalakuda