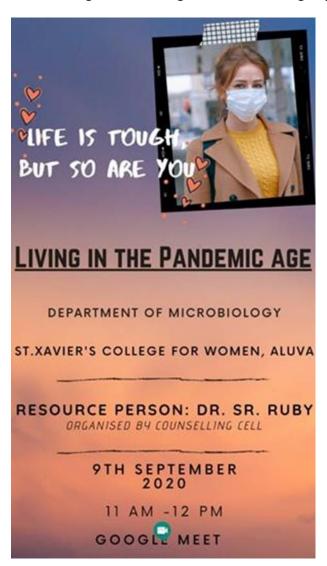

sor, Jain (to be deemed)University Bangalore.with a talk on Enzyme purification .Dr.Sr Shalini delivered the presidential address.



The association activities were as follows:

1. Planting trees for a better tomorrow- A Hope for the coming generation on June 5th 2020 students and teachers planted trees at their homes.



#### 2. Essay writing competition on Biodiversity on June 5th 2020



3. Staying Calm amidst Choas- On Yoga day  $21^{st}$  June 2020



4. Webinar on Paper Structuring, Publishing and Beyond By Miss Anupama Prakash, Science Communicator, Impact Science on July 20<sup>th</sup> 2020



5.A webinar on 25th July on Enzyme purification BY Dr Bindhu O.S , Associate Professor , Jain University Bangalore



#### 6. Counselling Session -Living in the Pandemic Age by Dr Sr Ruby



#### 7.E onam Celebrations



### 8. Communicable disease during rainy season-Online Pamphlet distribution via Social media

| രോഗം          | രോഗലക്ഷണം                                                                                                                                                                                      | പകർച്ച                     | പ്രതിരോധ മാർഗ്ഗം