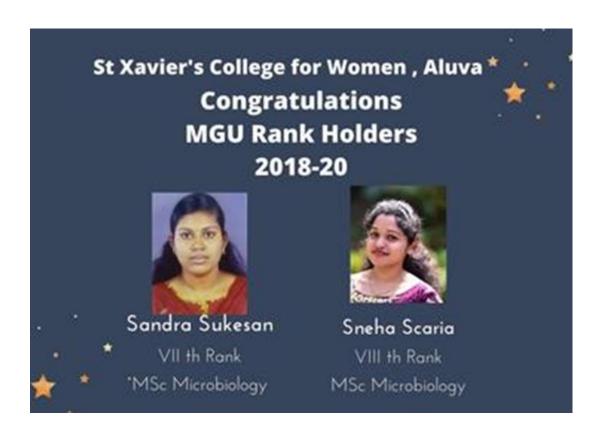

14. An Awareness video on waste management and Climate change was done by MSc 2<sup>nd</sup> year Students

15. Sandra Sukesan and Sneha Scaria of Microbiology Department bagged the VII and VIIIth rank In MG university.