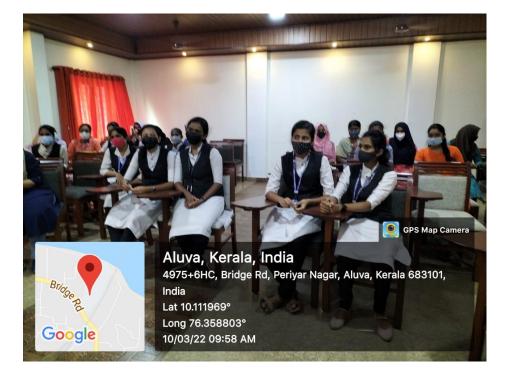

Our quiz club organised all college quiz competition named CHAKRAVYUH 2K22 .Topics covered for quiz were Indian history , Business and GK . Quiz includes three rounds cool off with google (Online google form) , Extract on paper (Second round written test ) and third live session show out on stage . 26 teams were registered (team include two persons), In that 11 teams were selected for second round and 5 were selected for final round . Last round includes third round. The team from Economics Department got first position . The team from Computer application department got second position . It was a successful competition.

## **PHOTOS**