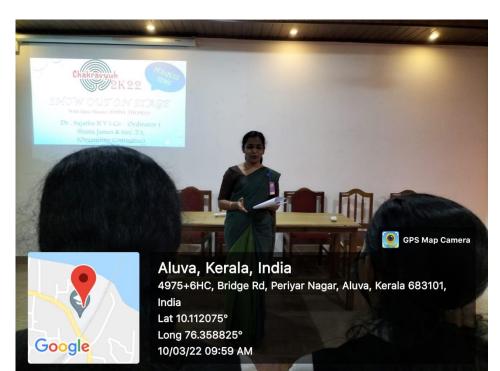

Our quiz club organised all college quiz competition named CHAKRAVYUH 2K22 .Topics covered for quiz were Indian history , Business and GK . Quiz includes three rounds cool off with google (Online google form) , Extract on paper (Second round written test ) and third live session show out on stage . 26 teams were registered (team include two persons), In that 11 teams were selected for second round and 5 were selected for final round . Last round includes third round. The team from Economics Department got first position . The team from Computer application department got second position . It was a successful competition.

## **PHOTOS**