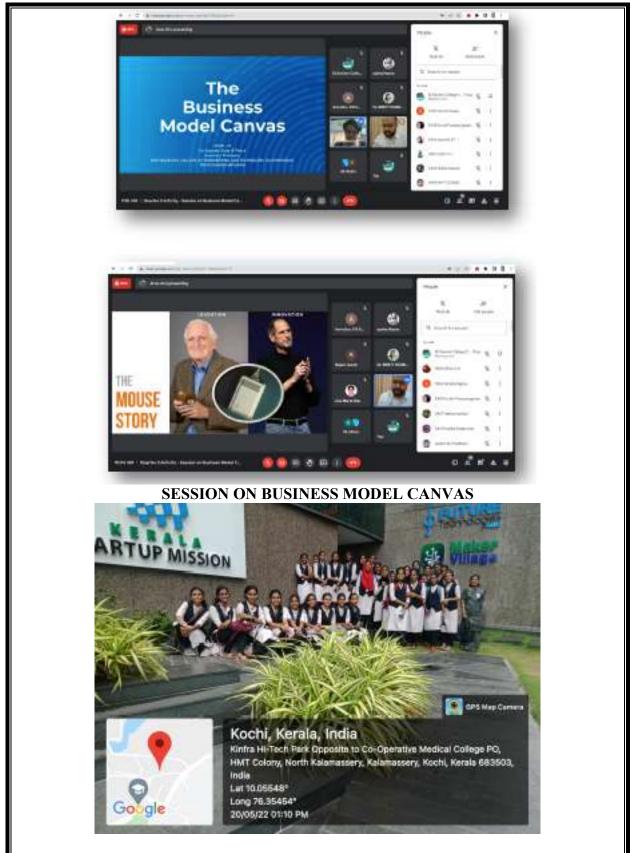

#### IEDC

Innovation and Entrepreneurship Development Cell (IEDC) was formulated to promote innovation and entrepreneurial culture in educational institutions and to develop institutional mechanism to foster techno-entrepreneurship for generation of wealth and employment. The initiative is funded & supported by Kerala Start Up Mission.

#### ENTREPRENEURSHIP DEVELOPMENT CLUB

Entrepreneurship development Clubs are set up by the Department of Industries & Commerce, mainly with the objective of promoting entrepreneurial traits among students in schools and colleges. In our college ED Club was started in the year 2006. Since then club tries to build a culture of self independence through entrepreneurship. ED Clubs provide a platform for realizing business opportunities by arranging industrial visits, business awareness classes, practical sessions on skill development training etc.