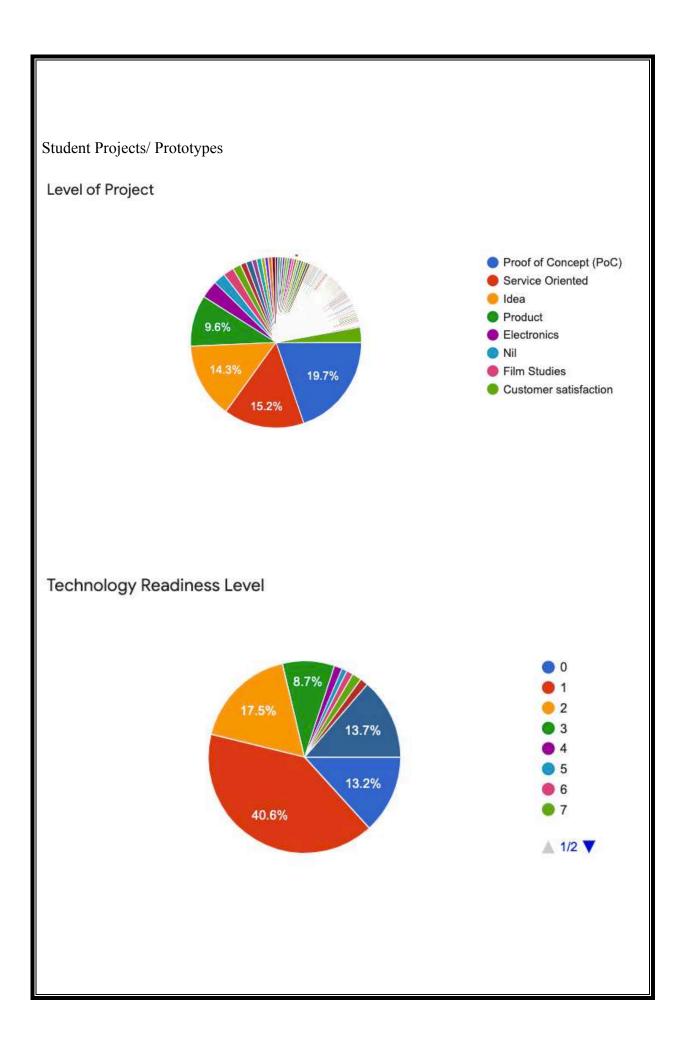

E. Highlight Achievements (Narrative/Graphical/tabular representation) · Number and Different types of I&E and IPR activities Conducted · No. of student's & faculty ideas generated

F. Highlight few best IIC Faculty/Student members and their achievements/ Rewarded for the innovations at different forum