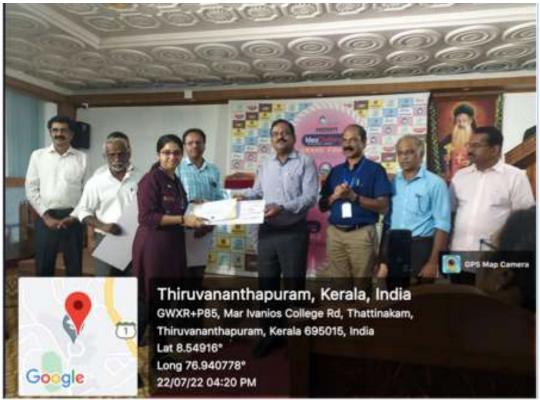

#### Journey of IIC established at the Institute

Institution's Innovation Council of St. Xavier's College for Women, Aluva was established in the year 2019 under the Ministry of Education (MoE) in collaboration with All India Council for Technical Education (AICTE) with the objective of promoting and advancing innovative practices higher educational institutions. The efforts of the council headed by the Principal, Prof.Dr. Milon Franz, Vice Principal, Dr. Sr. Stella K. A. and Convenors Dr. Revathy.S and Mrs. Jonis VC, faculty from various disciplines and student representatives have resulted in the development of innovation culture in the college focusing on ideation, proof of concept development, design thinking, intellectual property, hackathons, my story session with Next Gen entrepreneurs and many more.

Through its innovative practices, the college has created the most engaging ecosystem of innovation and entrepreneurship amongst its students and faculties. Over the years, St. Xavier's College for Women, Aluva has been laying a solid founation within its students from the time to time to excel in innovation and have received notable recognitions. Our College team has won first in the state level Hackathon ED Conclave, Enlight 2020 organised by the Industry and Commerce Ministry, Government of Kerala.