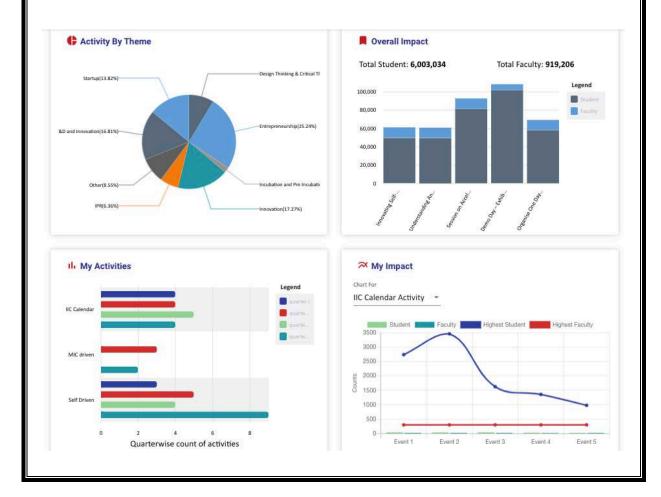

E. Highlight Achievements (Narrative/Graphical/tabular representation) · Number and Different types of I&E and IPR activities Conducted · No. of student's & faculty ideas generated

F. Highlight few best IIC Faculty/Student members and their achievements/ Rewarded for the innovations at different forum