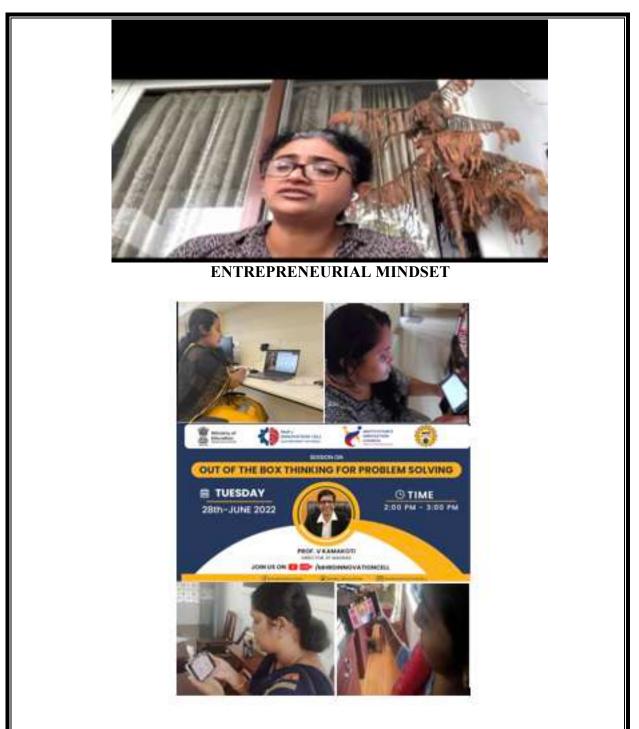

#### Vision / Mission of IIC established at the Institute

St. Xavier's College for Women is a member of MHRD's Innovation Cell (MIC). The institution's Innovation Council (Institution's Innovation Council of St. Xavier's College for Women) aims to streamline and strengthen the innovation and start-up ecosystem in the campus so that the students can develop the skill set which enables critical thinking, design thinking, innovative thought process and encourages an entrepreneurial mindset.

The mission is to inspire and nurture innovation and entrepreneurship skills among the young minds so that they could emerge as resourceful, committed citizens.