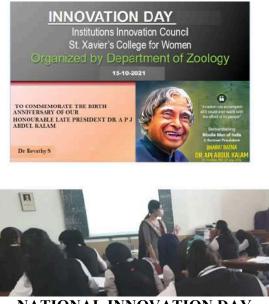

to St. Xavier's College, Aluva Ernakulam for accepting to Mentor our Institution's Innovation Cell and for their sincere guidance and support throughout the Mentor-Mentee program instituted by the MoE's Innovation Council, Govt of India during the academic year 2021-22. They have organized orientations and sessions of immense value to create awareness on areas such as innovation and entrepreneurship and to carry such activities to a higher level

Date : 10/08/2022 Place: Kalamassery













#### CAREER OPPORTUNITIES IN WOMEN ENTREPRENEURSHIP





#### **MEET THE FOUNDER**





**MEET THE INNOVATOR** 



#### NATIONAL EDUCATION DAY



INDIA STARTUP DAY 2021: BLOOMINK PINK BUSINESS IDEA COMPETITION

2021



#### E-SYMPOSIUM ON BUILDING INNOVATION ECOSYSTEM IN EDUCATIONAL INSTITUTIONS



NATIONAL INNOVATION DAY



#### WORKSHOP ON SOLAR STUDY LAMP



## THE IMPACT AND ROLE OF ENTREPRENEURSHIP ON THE ECONOMIC GROWTH OF INDIA







ST. XAVIER'S COLLEGE FOR WOMEN, ALUVA

Awareness Class on Energy Management and Conservation

Organised by Bhoomithrasena club & Energy and Environment Conservation Club



Date: 24/11/2021 Time: 11.30 a.m Venue: Sports View Seminar Hall

Resource Person:Dr. Vimala George, Associate Professor Department of Physics, St. Xavier's College for Women Aluva

Faculty Coordinators:Julie Nadayil, Jonis V. C. Student Coordinators: Megha Maria Lal, Andriya Angel





AWARENESS TALK ON ENERGY MANAGEMENT AND CONSERVATION



#### WORKSHOP ON ENTREPRENEURSHIP SKILL, ATTITUDE AND BEHAVIOUR DEVELOPMENT :WOMEN AND ENTREPRENEURSHIP: DISPELLING MYTHS AND DISCEDNIN