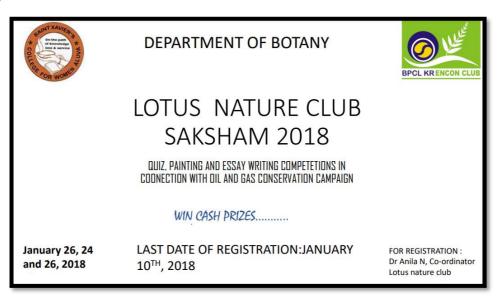

## NATURE CLUB ANNUAL REPORT 2017-2018

1. Title of the program : Lotus nature club saaksham 2018 2. : Dr Anila N Name of the Coordinator/s 3. **Organizing Department/Cell** : Botany 4. : Jan 22,24 and 26<sup>th</sup>, 2018 Date 5. **Number of Members/Participants** : 45 6. **Objective of the Program/events** : To conduct quiz, essay writing

### and painting competitions in association with saaksham 2018

### Activity 1-

Description- Painting, essay writing and painting competition were conducted in connection with oil and gas conservation week. Oat were taken by members

Brochure

Photo