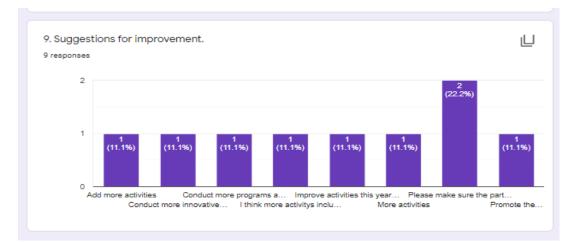

Student satisfaction survey: Attached samples of survey forms

Achievements of students (list) & certificates copy: 100 students were trained for assembling the solar study lamps under the Solar Ambassador Programme organized by IIT, Mumbai. IIT Mumbai distributed certificates for them.