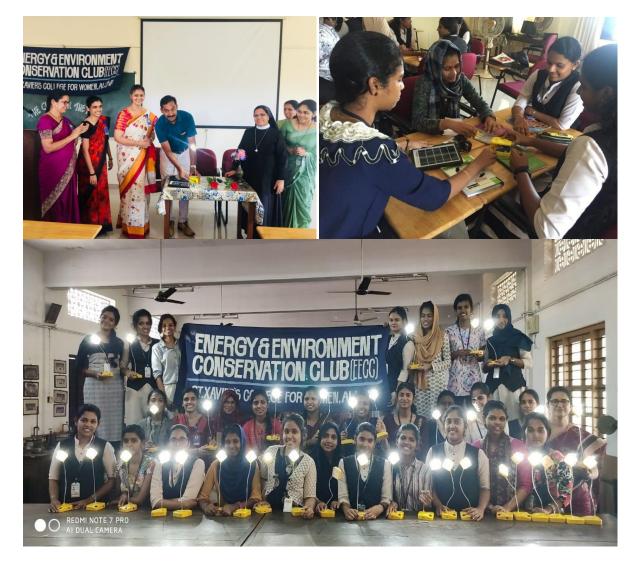

Competitions organized

: Energy Quiz

Competitions won by the members and copies of the certificates:

- **1.** Megha K A, I DC Chemistry
- **2.** Aparna Vijayan, BA Economics

**Programme analysis (quality and quantity) :** Awareness class is given for the members while the expert talk is benefitted for about 120 students. Hands-on training for solar study lamp assembling is done on two days and 113 students were trained. Later these students assembled lamps for distribution.

**Student analysis (before and after)- about the students** : The students were made aware about the various energy sources, the shortage of conventional sources, the methods for conserving energy, the environmental issues produced by the fossil fuels, the possibility of using non-conventional energy sources etc. Also the members were now capable of assembling solar study lamps.