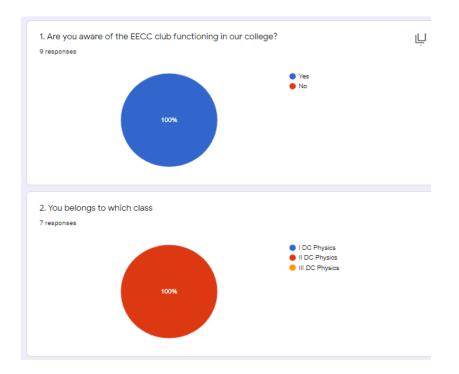

Student satisfaction survey: Attached samples of survey forms

Achievements of students (list) & certificates copy: 100 students were trained for assembling the solar study lamps under the Solar Ambassador Programme organized by IIT, Mumbai. IIT Mumbai distributed certificates for them.