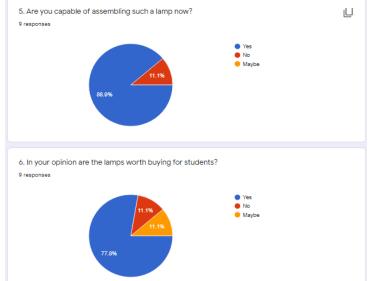

Competitions organized

: Energy Quiz

Competitions won by the members and copies of the certificates:

- **1.** Megha K A, I DC Chemistry
- **2.** Aparna Vijayan, BA Economics

**Programme analysis (quality and quantity) :** Awareness class is given for the members while the expert talk is benefitted for about 120 students. Hands-on training for solar study lamp assembling is done on two days and 113 students were trained. Later these students assembled lamps for distribution.

**Student analysis (before and after)- about the students** : The students were made aware about the various energy sources, the shortage of conventional sources, the methods for conserving energy, the environmental issues produced by the fossil fuels, the possibility of using non-conventional energy sources etc. Also the members were now capable of assembling solar study lamps.