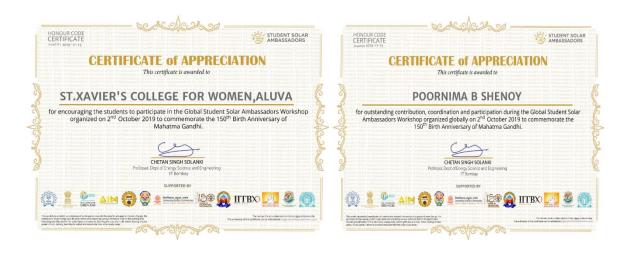

Student satisfaction survey: Attached samples of survey forms

Achievements of students (list) & certificates copy: 100 students were trained for assembling the solar study lamps under the Solar Ambassador Programme organized by IIT, Mumbai. IIT Mumbai distributed certificates for them.