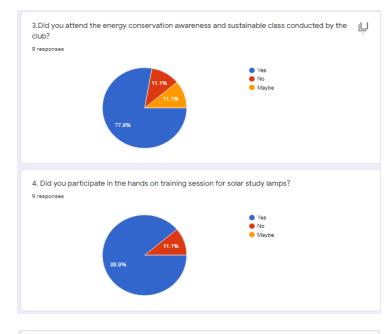

Competitions organized

: Energy Quiz

Competitions won by the members and copies of the certificates:

- **1.** Megha K A, I DC Chemistry
- **2.** Aparna Vijayan, BA Economics

**Programme analysis (quality and quantity) :** Awareness class is given for the members while the expert talk is benefitted for about 120 students. Hands-on training for solar study lamp assembling is done on two days and 113 students were trained. Later these students assembled lamps for distribution.

**Student analysis (before and after)- about the students** : The students were made aware about the various energy sources, the shortage of conventional sources, the methods for conserving energy, the environmental issues produced by the fossil fuels, the possibility of using non-conventional energy sources etc. Also the members were now capable of assembling solar study lamps.