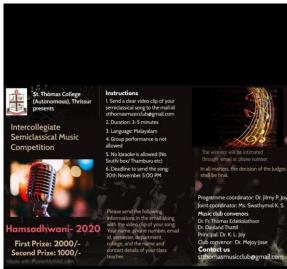

ts were given a chance to sing a song based on the theme for a max of 5 minutes.Noureen of I B.A English Literature secured the first prize.



3.IIC song:Music club was given a chance for its members for musical composition and performance through the making of national level song for Institution innovation council for St.Xavier's . IIC song was prepared in English,Hindi & Malayalam.Sr.Mynisha wrote lyrics for Malayalam,Dr.Mini V.S for English & Dr.Lekha for Hindi. <u>https://drive.google.com/file/d/1j-</u> WcQXDRATbIDVdTy5iApgHgTiWm5llc/view?usp=sharing 4.Participated in the Jingle competition of IIC in English & Hindi and was uploaded to u tube .

https://www.youtube.com/watch?v=B2Jbx\_mI47o

5. The members participated in various online inter collegiate competitions and bagged prizes







#### PRINCIPAL