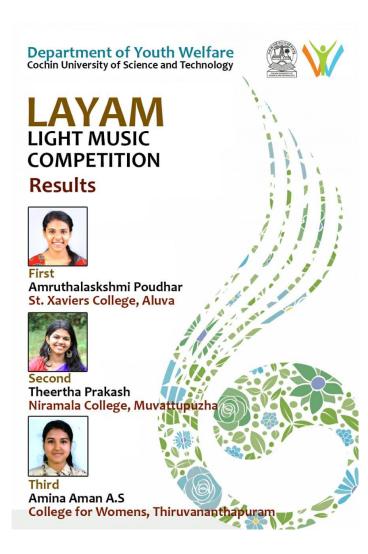

ere given a chance to sing a song based on the theme for a max of 5 minutes.Noureen of I B.A English Literature secured the first prize.



3.IIC song:Music club was given a chance for its members for musical composition and performance through the making of national level song for Institution innovation council for St.Xavier's . IIC song was prepared in English,Hindi & Malayalam.Sr.Mynisha wrote lyrics for Malayalam,Dr.Mini V.S for English & Dr.Lekha for Hindi. <u>https://drive.google.com/file/d/1j-</u> WcQXDRATbIDVdTy5iApgHgTiWm5llc/view?usp=sharing 4.Participated in the Jingle competition of IIC in English & Hindi and was uploaded to u tube .

https://www.youtube.com/watch?v=B2Jbx\_mI47o

5. The members participated in various online inter collegiate competitions and bagged prizes







#### PRINCIPAL