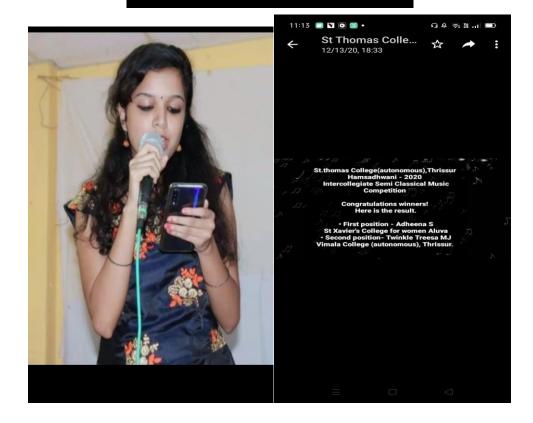

were given a chance to sing a song based on the theme for a max of 5 minutes.Noureen of I B.A English Literature secured the first prize.



3.IIC song:Music club was given a chance for its members for musical composition and performance through the making of national level song for Institution innovation council for St.Xavier's . IIC song was prepared in English,Hindi & Malayalam.Sr.Mynisha wrote lyrics for Malayalam,Dr.Mini V.S for English & Dr.Lekha for Hindi. <u>https://drive.google.com/file/d/1j-</u> WcQXDRATbIDVdTy5iApgHgTiWm5llc/view?usp=sharing 4.Participated in the Jingle competition of IIC in English & Hindi and was uploaded to u tube .

https://www.youtube.com/watch?v=B2Jbx\_mI47o

5. The members participated in various online inter collegiate competitions and bagged prizes







#### PRINCIPAL