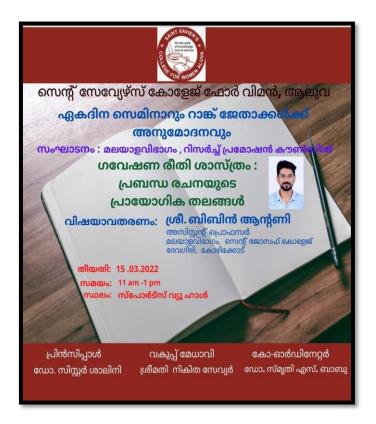

**PRINCIPAL** 

Re-accredited by NAAC with A Grade, CGPA 3.33

ISO 9001:2015 Certified

AFFILIATED TO MAHATMA GANDHI UNIVERSITY, KOTTAYAM, KERALA

1. Title of the program

: Gaveshanareethisasthram :

Prabandharachanayude Prayogika thalangal

2. Name of the Coordinator/s

: Dr.Smrithi S Babu

3. Organizing Department/Cell

: Dept. of Malayalam, Research Promotion

council

4. Date & Duration

: 15/03/2022, 2hrs

5. **5.Number of participants** : **67** 

: Self

7. **7.**Expenses

: 2000/-

8. 8.Resource Person/s

6. 6. Funding source

: Sri. Bibin Antony, Assistant Professor,

Department of Malayalam, St. Joseph's

College, Devagiri