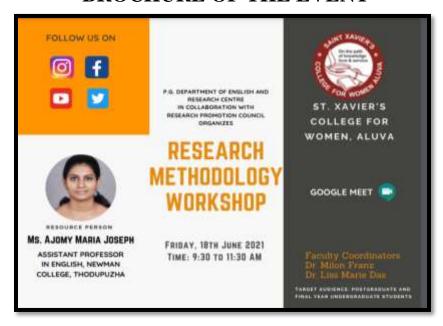

: Research Methodology Workshop

: Dr Milon Franz &Dr. Liss Marie Das

: P.G. Department of English

and Research Centre in collaboration with

Research Promotion Council

4. Date & Duration :18.06.2021

5. Number of participants : 36

**6. Resource Person** : Ms. Ajomy Maria Joseph

Assistant Professor in English Newman College, Thodupuzha

#### 7. Objective of the Programme:

1. To give practical tips about the selection, methods of research and writing of project work in English.

- 2. To help the students gain insights about the methods of research in English literature.
- 3. To help students complete their research projects under MLA 8<sup>th</sup> edition with ease.