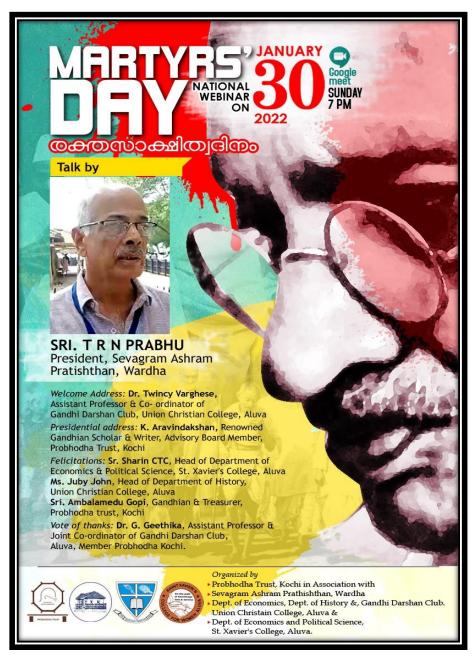

## ST. XAVIER'S COLLEGE FOR WOMEN, ALUVA

Re-accredited by NAAC with A Grade, CGPA 3.33

ISO 9001:2015 Certified

AFFILIATED TO MAHATMA GANDHI UNIVERSITY, KOTTAYAM, KERALA

1. Title of the program : Martyr's Day 2022

2. Name of the Coordinator/s : Ms. Minimole K

3. Organizing Department/Cell : Department of Economics &

**Human rights forum** 

4. Date : January 30, 2022

5. Number of Members/Participants : 49

6. Objective of the Program/events :To honour and remember the sacrifices of Mahatma Gandhi and other freedom fighters and propagate their ideals and teachings among students.

7. Description of the event : The department of Economics, in association with Prabodha Trust, Kochi, Sevagram Ashram Prathishtan, Wardha and UC College, Aluva observed January 30<sup>th</sup> as Martyr's Day. TK Aravindakshan, renowned Gandhian scholar and writer presided over the function.he programme was arranged in memory of the sacrifices of Mahathma Gandh and other freedom fighters. Shri T.R.N. Prabhu, President, Sevagram Ashram Prathishthan, Wardha delivered a talk on the life and teachings of Mahatma Gandhi. The resource person reminded the audience of the need for adopting Gandhian principles to face the challenges of modern era.