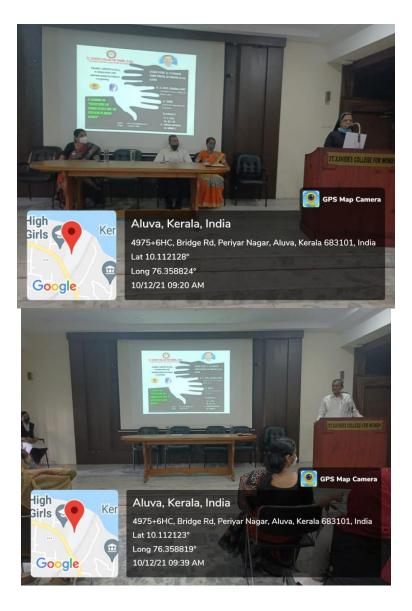

7. Description of the event

: The department of Economic in

association with Human rights observed December 10 2021 as Human rights Day. We conducted a seminar on "Reflections on human rights and the position of Indian women "and Prof. Sivadasan, former Principal, Sree narayana College, Alathur was the resource person..He empahsised the rights of Indian women as per the consituion as well as the legal framework of India. Seminar focused on the issues with regard to human rights violations of women and its remedies.