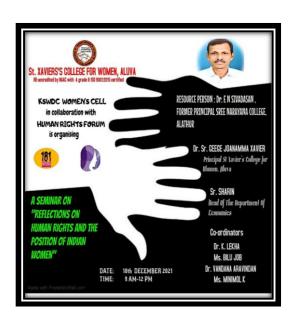

#### 1. Title of the program

:observance

HumanrightsDay,December 10 2021- Seminar on Huma rights& PPt presentation of studens on Dowry Prohibition Act &Sexual Harassment Prevention, Prohibition and redressal

7. Description of the event

: The department of Economic in

association with Human rights observed December 10 2021 as Human rights Day. We conducted a seminar on "Reflections on human rights and the position of Indian women "and Prof. Sivadasan, former Principal, Sree narayana College, Alathur was the resource person..He empahsised the rights of Indian women as per the consituion as well as the legal framework of India. Seminar focused on the issues with regard to human rights violations of women and its remedies.

#### 8. Brochure:

List of Participants: