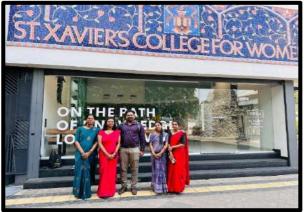

### 11. Detailed description of the event

: The activities of the Economics

Association for the year 2023-24 were inaugurated on 21st August 2023 by Dr. Renu Susan Samuel, Assistant Professor, IIC President & IEDC Asst Nodal Officer, St. Peter's College, Kolenchery. She delivered a talk on "Navigating the Digital Frontier: Exploring Ethical Dimensions in Technological Research Methodology". Dr. Renu officially inaugurated the Economics Association's activities for the year by lighting the ceremonial lamp. She expressed her enthusiasm for the upcoming events planned by the association and the role such initiatives play in broadening students' academic and ethical perspectives. In her talk, the resource person spoke about the importance of maintaining integrity, transparency, and accountability in research and strategies for incorporating ethical considerations into research design and implementation.