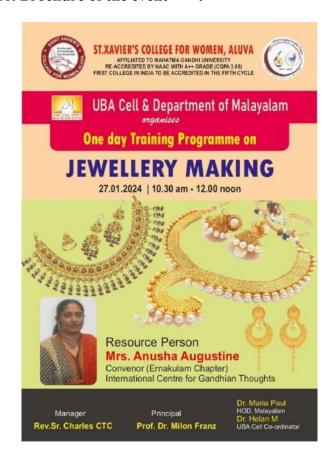

1. Title of the program

: Seminar on "Navigating the Digital

Frontier: Exploring Ethical Dimensions in Technological Research Methodology"

2. Name of the Coordinator/s

:Dr. Vandana Aravindan

3. Organizing Department/Cell/Club

: Department of Economics

4. Level- Dept/ College/ Intercollegiate/State

: College

/ National/ International

: 21st August 2023, 10.00 am

6. Number of participants

: Students:External-0 Internal-120

Faculty: External-0 Internal-3

7. Funding source if any

:Nil

8. Expenses if any

5. Date & Duration

: Nil

9. Resource Person/s

: Dr. Renu Susan Samuel **Assistant Professor** 

St. Peter's College

#### 10. Objective of the Program

Foster a deeper understanding of ethical considerations in technological research.

Engage students and faculty in discussions about the intersection of economics, technology, and ethics.