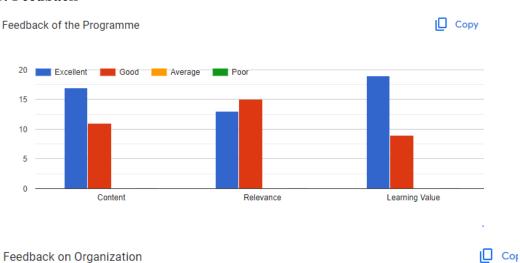

|                                                                        |               |  |



### 15. Feedback









1. Title of the program

2. Name of the Coordinator/s

3. Organizing Department/Cell/Club

4. Level- Dept/ College/ Intercollegiate/State / National/ International

5. Date & Duration

6. Number of participants

7. Resource Person/s

8. Objective of the Program

9. Detailed description of the event

: Jewellery Making (One day training programme

: Dr. Helan M

: UBA Cell and Dept. Of Malayalam

: Department : 27/01/2024

: Internal- 54

: Mrs. Anusha Augustine: Discover children's innerpotential and achieve selfsufficiency that is encouraged

:St. Xaviers College for Women,

UBA Cell Aluva, and Malayalam Department conducted a one day training Jewellery programme on Making on 27.01.2024. Mrs. Anusha Augustine, Convenor, Ernakulam Chapter, International Centre for Gandhian Thoughts