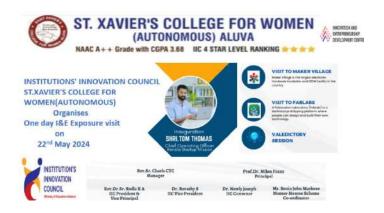

ations of advanced machinery and tools used for rapid prototyping, including 3D printers, laser cutters, and CNC machines. The interactive nature of the visit allowed participants to gain a better understanding of the possibilities available for creative and technical problem-solving.

In addition to the technical exposure, the visit also included **interactions with representatives from various academic institutions** such as VTM NSS College, St. Joseph's College, Rajagiri School of Engineering & Technology, Sree Sankara College, and MES College of Engineering & Technology. These interactions fostered collaboration and allowed participants to share their own experiences in fostering innovation, entrepreneurship, and technology in their respective institutions.

10. Brochure of the event



## 11. List of participants :40

| RIDHA SAMAD (PHYSICS)  | INTERNAL FACULTY: IA  |
|------------------------|-----------------------|
| EKTA KRISHNA(PHYSICS)  | Dr.Newly Joseph       |
| BINSHA (COMMERCE)      | Dr.Sr Stella K.A      |
| ATHEETHA               | Dr.Linda Louis        |
| KRIPA                  | Dr.Seema              |
| MEHAK(ENGLISH)         | Ms.Renjitha Reghunath |
| NANDHANA(CHEMISTRY)    | Ms.Sonia Markose      |
| A A SARFARAZA          | Dr.Revathy            |
| A ATHALIA BENNY        | Ms.Sreeja             |
| AFITHA FATHIMA K M     | Dr.Maria              |
| ANNA ELDO P            | Dr.Smriti             |
| ANUKRISHNAMOL P C      | _                     |
| ARUNDHATHY ASHOK KUMAR | 7                     |
| FELMI FIYA JAMES       | 7                     |