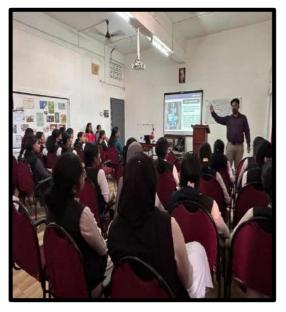

### 11. Detailed description of the event

: The activities of the Economics

Association for the year 2023-24 were inaugurated on 21st August 2023 by Dr. Renu Susan Samuel, Assistant Professor, IIC President & IEDC Asst Nodal Officer, St. Peter's College, Kolenchery. She delivered a talk on "Navigating the Digital Frontier: Exploring Ethical Dimensions in Technological Research Methodology". Dr. Renu officially inaugurated the Economics Association's activities for the year by lighting the ceremonial lamp. She expressed her enthusiasm for the upcoming events planned by the association and the role such initiatives play in broadening students' academic and ethical perspectives. In her talk, the resource person spoke about the importance of maintaining integrity, transparency, and accountability in research and strategies for incorporating ethical considerations into research design and implementation.