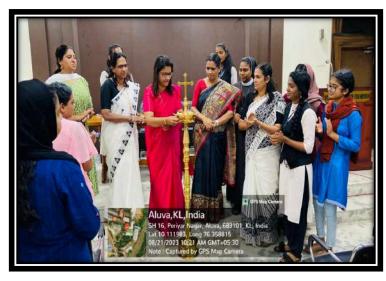

### 11. Detailed description of the event

: The activities of the Economics

Association for the year 2023-24 were inaugurated on 21st August 2023 by Dr. Renu Susan Samuel, Assistant Professor, IIC President & IEDC Asst Nodal Officer, St. Peter's College, Kolenchery. She delivered a talk on "Navigating the Digital Frontier: Exploring Ethical Dimensions in Technological Research Methodology". Dr. Renu officially inaugurated the Economics Association's activities for the year by lighting the ceremonial lamp. She expressed her enthusiasm for the upcoming events planned by the association and the role such initiatives play in broadening students' academic and ethical perspectives. In her talk, the resource person spoke about the importance of maintaining integrity, transparency, and accountability in research and strategies for incorporating ethical considerations into research design and implementation.