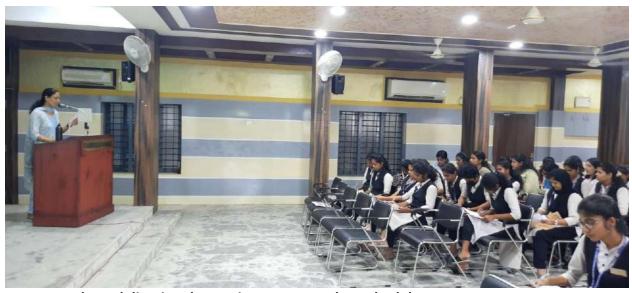

### 11. Detailed description of the event

: The activities of the Economics

Association for the year 2023-24 were inaugurated on 21st August 2023 by Dr. Renu Susan Samuel, Assistant Professor, IIC President & IEDC Asst Nodal Officer, St. Peter's College, Kolenchery. She delivered a talk on "Navigating the Digital Frontier: Exploring Ethical Dimensions in Technological Research Methodology". Dr. Renu officially inaugurated the Economics Association's activities for the year by lighting the ceremonial lamp. She expressed her enthusiasm for the upcoming events planned by the association and the role such initiatives play in broadening students' academic and ethical perspectives. In her talk, the resource person spoke about the importance of maintaining integrity, transparency, and accountability in research and strategies for incorporating ethical considerations into research design and implementation.