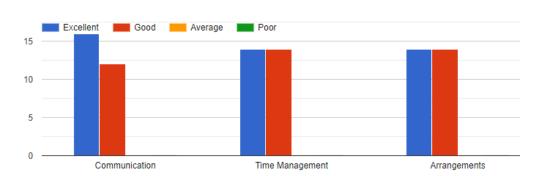

|                                                                        |               |  |



### 15. Feedback









1. Title of the program

2. Name of the Coordinator/s

3. Organizing Department/Cell/Club

4. Level- Dept/ College/ Intercollegiate/State / National/ International

5. Date & Duration

6. Number of participants

7. Resource Person/s

8. Objective of the Program

9. Detailed description of the event

: Jewellery Making (One day training programme

: Dr. Helan M

: UBA Cell and Dept. Of Malayalam

: Department : 27/01/2024

: Internal- 54

: Mrs. Anusha Augustine: Discover children's innerpotential and achieve selfsufficiency that is encouraged

:St. Xaviers College for Women,

UBA Cell Aluva, and Malayalam Department conducted a one day training Jewellery programme on Making on 27.01.2024. Mrs. Anusha Augustine, Convenor, Ernakulam Chapter, International Centre for Gandhian Thoughts was