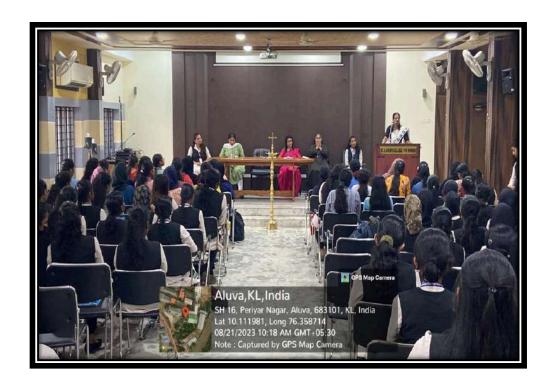

### 11. Detailed description of the event

: The activities of the Economics

Association for the year 2023-24 were inaugurated on 21st August 2023 by Dr. Renu Susan Samuel, Assistant Professor, IIC President & IEDC Asst Nodal Officer, St. Peter's College, Kolenchery. She delivered a talk on "Navigating the Digital Frontier: Exploring Ethical Dimensions in Technological Research Methodology". Dr. Renu officially inaugurated the Economics Association's activities for the year by lighting the ceremonial lamp. She expressed her enthusiasm for the upcoming events planned by the association and the role such initiatives play in broadening students' academic and ethical perspectives. In her talk, the resource person spoke about the importance of maintaining integrity, transparency, and accountability in research and strategies for incorporating ethical considerations into research design and implementation.