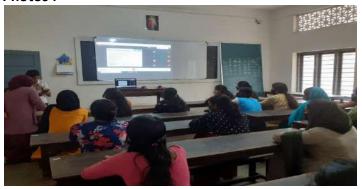

Objective of the Program

investing.

10.Detailed description of the event

: Investor awareness programme

: Dr.Raji Mohan

: PG Department of Commerce and Research

: 25/02/2022

: Students: External- 0 Internal-67 Faculty: External- 0 Internal-0

: N/A : Nil

: Merina Jose kanjikal from BSE investors

:To build awareness among students on

the event : On 25th Feb 2021, Bombay Stock Exchange conducted an investor awareness programme on the topic principles of investing. The resource person was Merina Jose kanjikal from BSE investors protection fund, Time was from 11 to 12pm.67 students participated in the

**11.Outcome of the event:** The webinar went on all and students could understand the basics of investing.

### 11. Feedback:





### 12. Brochure of the event:



### 13. Photos:



## 14. List of participants:

Aiswarya ks

Shanamol sr

Aswathy Sukumaran

Veena. S. N

Nikhitha Manuel

Ebina Thankachan

Lakshmi PU

Haripriya MV

**NEETHU THOMAS** 

Indu. P

Reema Treesa

Feba vs

Feba vs

Anjitha C S

Raichel Sony

Sminny paul

Angel Mariya Babu

Benietta. Jose

Namitha Mukesh

Sminny paul

Surya .P. Krishnan

Krishnapriya

Sameeha k. S

Arya Maglin

Aleena Joseph

JENINA NELSON

RENJINI DILEEP

ANUSREE K S

SUTHARYA SUBASH

Vineetha pv

Aneena Sebastian

Laxmi Priya Mohan

Alphonsa Reshma A. C.

Meghna Warriar

Josna Joseph

Sreelakshmi Wilson

Megha Martin

Aleena Theresa

CHRISTEENA P J

Sreelakshmi K. M

Aparna. S

| Krishnapriya       |
|--------------------|
| Nourin Fathima PS  |
| Alvina Lawrain Vas |
| Vaishnavi          |
| Vaishnavi          |
| Vaishnavi