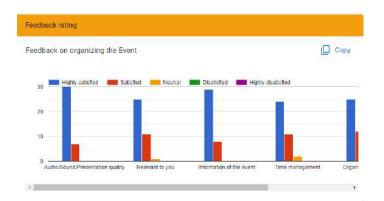

ip Day, IIC, IEDC and ED Club of our college has organised an exhibition of the creative products made by the students. Each department of the college has put one stall at college foyer. Students could sell off their self made products

### 9. Feedback from stakeholders:

Interacting with customers and receiving feedback on their products helped students to understand market preferences and areas for improvement in their creations. The Exhibition Cum Sale of Creative Products made by Students has a multi-faceted set of objectives that range from nurturing artistic talents to fostering entrepreneurship and skill development. This eventcreatedaplatformforstudentstoshowcasetheircreativeendeavors, gain valuable experiences, and contribute to the overall growth of the educational institution.



# **10.** Brochure of the event



# 11.Photos:





# **12.** List of participants:

| 400 | Na de            | 7.25%                  |                     | accordant as  |                                         |
|-----|------------------|------------------------|---------------------|---------------|-----------------------------------------|
|     | Silver Years     |                        | - Ewan manufe       | parimarie ete | · Cando                                 |
|     |                  | Com IL Tour            |                     |               | ما الما الما الما الما الما الما الما ا |
| *   |                  | for mathematics        | Contraction and Co. | A.14642085    |                                         |
| *   | Sympositive Lo   | The sanking for the co |