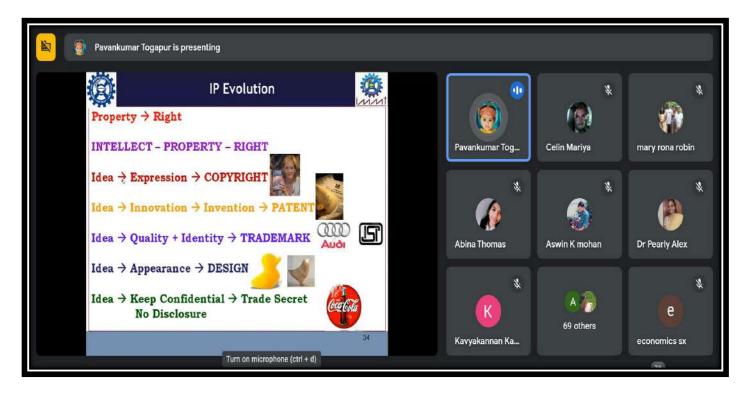

psaysha94@gmail.com               | STUDENT      | ALUVA                                         |
| NIKHITHA MARGRET     | nikhithamargret@gmail.com         | Student      | St.Teresas                                    |
|                      |                                   | Student/BA   | St Xavier's Collage for                       |
| Angel Biju           | angelbiju@gmail.com               | Economics    | women in Aluva                                |
| James Jakon von      | Januarian hada 4500 ama a "       | Degree, B. A | D A Face continu                              |
| Jesna johnson        | Jesnajonhson452@gmail             | Economic     | B. A Economics                                |

### 14.Brochure of the Expert talk



### 15. Photographs of the Programme









1. Title of the program Technology (CUSAT)

2. Name of the Coordinator/s

3. Organizing Department/Cell/Club

4. Level- Dept/ College/ Intercollegiate/State / National/ International

5. Date & Duration

6. Number of participants

7. Funding source if any

8. Expenses if any

9. Resource Person/s

10. Objective of the Program

: Visit to Cochin University of Science and

: Dr. Vimala George

: Postgraduate Department of Physics

: Department : 27/2/2024

: Students : 13 Faculty: 1

: NIL : NIL

: Dr Vimala George HOD, Dept.of Physics, St. Xavier's College for Women, Aluva

: The primary objective of the visit was to

familiarize the PG students with the state-of-the-art facilities at CUSAT, enhance their understanding of a professional research environment, and motivate them by showcas