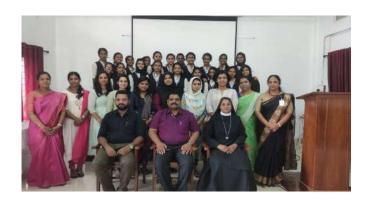

### 11. Detailed description of the event

: The activities of the Economics

Association for the year 2023-24 were inaugurated on 21st August 2023 by Dr. Renu Susan Samuel, Assistant Professor, IIC President & IEDC Asst Nodal Officer, St. Peter's College, Kolenchery. She delivered a talk on "Navigating the Digital Frontier: Exploring Ethical Dimensions in Technological Research Methodology". Dr. Renu officially inaugurated the Economics Association's activities for the year by lighting the ceremonial lamp. She expressed her enthusiasm for the upcoming events planned by the association and the role such initiatives play in broadening students' academic and ethical perspectives. In her talk, the resource person spoke about the importance of maintaining integrity, transparency, and accountability in research and strategies for incorporating ethical considerations into research design and implementation.