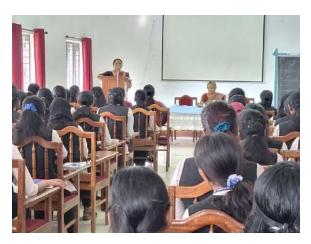

### 11. Detailed description of the event

: The activities of the Economics

Association for the year 2023-24 were inaugurated on 21st August 2023 by Dr. Renu Susan Samuel, Assistant Professor, IIC President & IEDC Asst Nodal Officer, St. Peter's College, Kolenchery. She delivered a talk on "Navigating the Digital Frontier: Exploring Ethical Dimensions in Technological Research Methodology". Dr. Renu officially inaugurated the Economics Association's activities for the year by lighting the ceremonial lamp. She expressed her enthusiasm for the upcoming events planned by the association and the role such initiatives play in broadening students' academic and ethical perspectives. In her talk, the resource person spoke about the importance of maintaining integrity, transparency, and accountability in research and strategies for incorporating ethical considerations into research design and implementation.