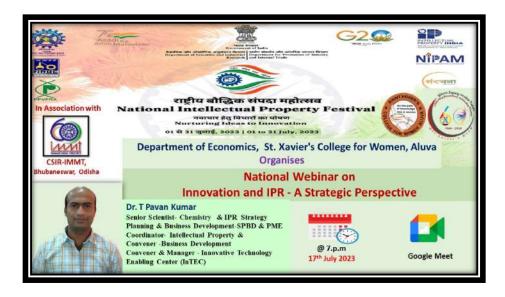

1. Title of the program

: Seminar on "Navigating the Digital

Frontier: Exploring Ethical Dimensions in Technological Research Methodology"

2. Name of the Coordinator/s

:Dr. Vandana Aravindan

3. Organizing Department/Cell/Club

: Department of Economics

4. Level- Dept/ College/ Intercollegiate/State

: College

/ National/ International

: 21st August 2023, 10.00 am

6. Number of participants

: Students:External-0 Internal-120

Faculty: External-0 Internal-3

7. Funding source if any

:Nil

8. Expenses if any

5. Date & Duration

: Nil

9. Resource Person/s

: Dr. Renu Susan Samuel **Assistant Professor** 

St. Peter's College

#### 10. Objective of the Program

Foster a deeper understanding of ethical considerations in technological research.

Engage students and faculty in discussions about the intersection of economics, technology, and ethics.

### 11. Detailed description of the event

: The activities of the Economics

Association for the year 2023-24 were inaugurated on 21st August 2023 by Dr. Renu Susan Samuel, Assistant Professor, IIC President & IEDC Asst Nodal Officer, St. Peter's College, Kolenchery. She delivered a talk on "Navigating the Digital Frontier: Exploring Ethical Dimensions in Technological Research Methodology". Dr. Renu officially inaugurated the Economics Association's activities for the year by lighting the ceremonial lamp. She expressed her enthusiasm for the upcoming events planned by the association and the role such initiatives play in broadening students' academic and ethical perspectives. In her talk, the resource person spoke about the importance of maintaining integrity, transparency, and accountability in research and strategies for incorporating ethical considerations into research design and implementation.