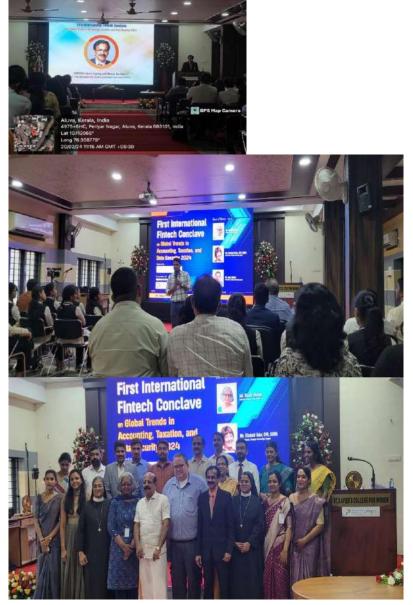

### 11. Detailed description of the event

: The activities of the Economics

Association for the year 2023-24 were inaugurated on 21st August 2023 by Dr. Renu Susan Samuel, Assistant Professor, IIC President & IEDC Asst Nodal Officer, St. Peter's College, Kolenchery. She delivered a talk on "Navigating the Digital Frontier: Exploring Ethical Dimensions in Technological Research Methodology". Dr. Renu officially inaugurated the Economics Association's activities for the year by lighting the ceremonial lamp. She expressed her enthusiasm for the upcoming events planned by the association and the role such initiatives play in broadening students' academic and ethical perspectives. In her talk, the resource person spoke about the importance of maintaining integrity, transparency, and accountability in research and strategies for incorporating ethical considerations into research design and implementation.