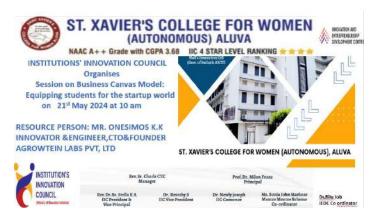

1. Title of the program

: Seminar on "Navigating the Digital

Frontier: Exploring Ethical Dimensions in Technological Research Methodology"

2. Name of the Coordinator/s

:Dr. Vandana Aravindan

3. Organizing Department/Cell/Club

: Department of Economics

4. Level- Dept/ College/ Intercollegiate/State

: College

/ National/ International

: 21st August 2023, 10.00 am

6. Number of participants

: Students:External-0 Internal-120

Faculty: External-0 Internal-3

7. Funding source if any

:Nil

8. Expenses if any

5. Date & Duration

: Nil

9. Resource Person/s

: Dr. Renu Susan Samuel **Assistant Professor** 

St. Peter's College

#### 10. Objective of the Program

Foster a deeper understanding of ethical considerations in technological research.

Engage students and faculty in discussions about the intersection of economics, technology, and ethics.