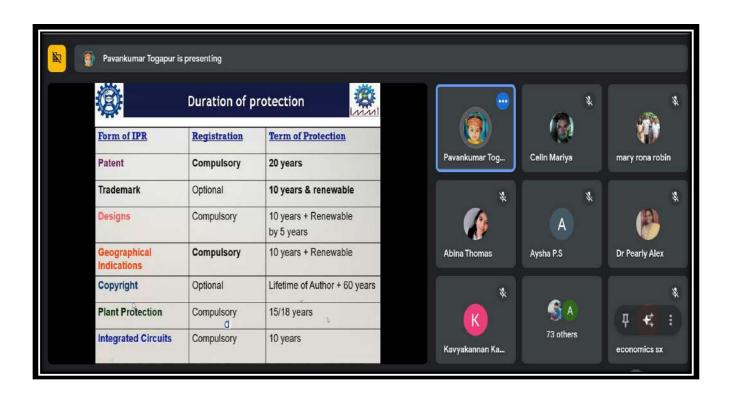

| psaysha94@gmail.com               | STUDENT      | ALUVA                                         |
| NIKHITHA MARGRET     | nikhithamargret@gmail.com         | Student      | St.Teresas                                    |
|                      |                                   | Student/BA   | St Xavier's Collage for                       |
| Angel Biju           | angelbiju@gmail.com               | Economics    | women in Aluva                                |
| James Jakon von      | Januarian hada 4500 ama a "       | Degree, B. A | D A Face continu                              |
| Jesna johnson        | Jesnajonhson452@gmail             | Economic     | B. A Economics                                |

### 14.Brochure of the Expert talk



### 15. Photographs of the Programme









1. Title of the program Technology (CUSAT)

2. Name of the Coordinator/s

3. Organizing Department/Cell/Club

4. Level- Dept/ College/ Intercollegiate/State / National/ International

5. Date & Duration

6. Number of participants

7. Funding source if any

8. Expenses if any

9. Resource Person/s

10. Objective of the Program

: Visit to Cochin University of Science and

: Dr. Vimala George

: Postgraduate Department of Physics

: Department : 27/2/2024

: Students : 13 Faculty: 1

: NIL : NIL

: Dr Vimala George HOD, Dept.of Physics, St. Xavier's College for Women, Aluva

: The primary objective of the visit was to

familiarize the PG students with the state-of-the-art facilities at CUSAT, enhance their understanding of a professional research environment, and motivate them by showc