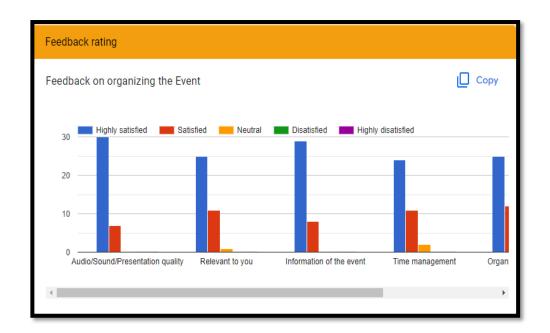

urce Person/s: Dr. Shibu Jose, Director AES, Missouri University & Start up Founder
- Objective of the Program: To motivate students on Entrepreneurship and to familiarise new norms in agroforestry.
- Detailed description of the event: On 14th August 2023, Dr.Shibu Jose, a start founder and Director of Agricultural Experiment Station, Missouri University, USA has chaired an International Seminar on 'An Environmental Outlook on Sustenance and Sustainability'. During the session he has elaborated various aspects of Agroforestry and motivated students towards entrepreneurship and innovation
- Outcome of the event/Evaluation by Program Coordinator: An interaction with a startup founder and a motivational speaker
- Feedback from students, faculty and
  - o other stake holders (to be attached)







• Brochure of the event (to be attached) :



• Photos (in jpeg format to be attached) :





15. List of participants (to be attached) :

|    | С             | D            | E                        | F                          | G              |
|----|---------------|--------------|--------------------------|----------------------------|----------------|
|    | 1. First name | 2. Last Name | 3. E-mail                | 4. Year and Course of S    | 5. Contact No. |
| 1  | Farisha       | Shamsudeen   | farishashamsudeen9900    | B.com Cooperation          | 8304949786     |
| 2  | Meghna        | Siny Babu    | bmeghna611@gmail.con     | III b.com finance and tax  | 9388853464     |
| 3  | Nanditha      | NS           | nandithans055@gmail.co   | III Bcom tax(SF)           |