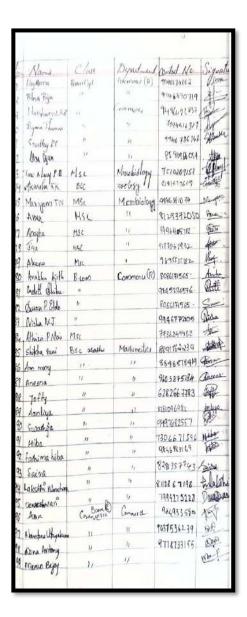

Brochure of the event (to be attached)

• Photos (in jpeg format to be attached)

• List of participants (to be attached) :

|     |                 | 11.            | Dyretal            | Con lack Me  | Synal      |
|-----|-----------------|----------------|--------------------|--------------|------------|
| La. | Sales .         |                | 100000             | 911971 100   | Ajeca      |
| Ψ.  | Hujana 11 5     | See 111        | Yes                | SOF STOPESS. | D          |
| 15  | Sycamore R      |                | Byos<br>Nijom      | ZANGE LEGH   | 1 color    |
| 6   | Mandaga 15      | E-serve CA     | N IOM              |              | Steeling   |
| 51, | top-is          | 10             |                    |              | Lish.      |
| 2.  | minima della    | - 11.          | 1                  |              | -Az-1-     |
| F   | Agrila          | 6              | 4,                 |              | Am.        |
| 10  | Alma deng       | 4              | 90                 |              | -          |
| 161 | Blooden Vs      | Beam fax ()    |                    | 904151594    | Davis.     |
| 42  | Rapacine GR     | D.             | ii.                | 82M656446    | 5          |
| 43  | Hamilton H      | Buloc A/1      | B.Vol              | 974649107    | de.        |
| 44  | Avautlika ks    | BSC Botang     | 846                | 8330851163   | Avalo      |
| 45  | Hung Raihre     | BSC Bilm       |                    | 9061926246   | 34.        |
| 46  | July Jerome     |                | BSC                | 7559900762   | 0          |
|     | Rushan Drovicta | ))             | 1)                 | 9995730964   | #          |
| 48  | Chayotta Em     | 11             | . 1)               | 9526115418   | But        |
| 40  | Elzala Main Smo |                | ٨                  | 7786487920   | Guel.      |
| 50  | Vorde Wilson    | B (om (a)      | - B. com           | 9567453605   | - pants-   |
|     | Luna            | B:(on(x)       | - R. Con           | 859090944    | KOTA.      |
| 51  | Vinitha TS      | B-Con (x)      | B. com             | 9562677215   |            |
| 52  | Aswani Sasi     | 1              | 0                  | 6235338315   | Hole       |
| 53  | shifara s       | M se Michaldon | -                  |              | C.         |
| 64  | 1130            | 14             |                    | 9683853194   | Chillian P |
| 55  | lameese faisel  | 1              |                    | 8590468855   | V.         |
| 96  | Nowshetna 5     | 0 1 1          | 1                  | 7206438552   | 1          |
| 97  | Bigo Bayar      | 1.4            | Biom knato         |              | -          |
| 58  | artha Mj        | 0              | 10                 | 8301853671   | 10.        |
| 59  | Noon S.A        | RA eng Deh     | f                  | 3921616355   | Na.        |
| 60  |                 | n Blombancie   | ) I gonomuci Depoi | ut +30313343 | 1 fixance  |
| 61  | Willes K. Ri    | Scorn Tan (1() | Commun Sept        | (1)79074231  | 11 1       |
| 62  | Napisa          | BA Englit II   | I English Lit      | - 31         | Top        |
| 63  | Mhitha          | 124            | ' "                | -1           | With       |
| 64  | GowiNandana     | , ,            | р                  |              | wer.       |
| 65  | Assin Maria     | 11             | "                  |              | John J.    |
|     | Deska Wund      | - 60           |                    | 12           | al.        |