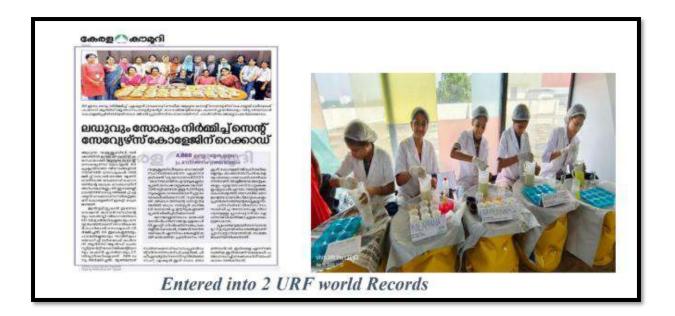

#### **Prominent Contributors and Innovations**

- Dr. Vandana Aravindan: NISP expert and influential speaker on innovation policies.
- **Dr. Revathy S.**: Award-winning innovator and State-Level Hackathon ED Conclave 2020 winner.
- **Ms. Sonia John Markose**: Celebrated Innovation Ambassador and digital innovation contributor.
- **Dr. Newly Joseph**: Instrumental in securing two world records for the college.
- **Megha Maria Lal**: Creator of "Bio Bricks," recipient of seed funding, and Youth Climate Conclave delegate.
- **Bhadra G. Nair**: Developer of "CHITPO," an educational game for geometry.
- **Ekta Krishna:**Entered into finalist in the IDEA FEST 2023 by Samrambhak Mithra ,Participated in 50 Hrs of KSUM,a program to support budding entrepreneurs.