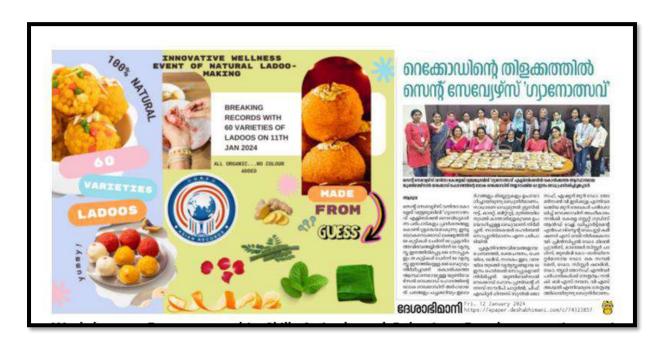

#### **Prominent Contributors and Innovations**

- Dr. Vandana Aravindan: NISP expert and influential speaker on innovation policies.
- **Dr. Revathy S.**: Award-winning innovator and State-Level Hackathon ED Conclave 2020 winner.
- **Ms. Sonia John Markose**: Celebrated Innovation Ambassador and digital innovation contributor.
- **Dr. Newly Joseph**: Instrumental in securing two world records for the college.
- **Megha Maria Lal**: Creator of "Bio Bricks," recipient of seed funding, and Youth Climate Conclave delegate.
- **Bhadra G. Nair**: Developer of "CHITPO," an educational game for geometry.
- **Ekta Krishna:**Entered into finalist in the IDEA FEST 2023 by Samrambhak Mithra ,Participated in 50 Hrs of KSUM,a program to support budding entrepreneurs.