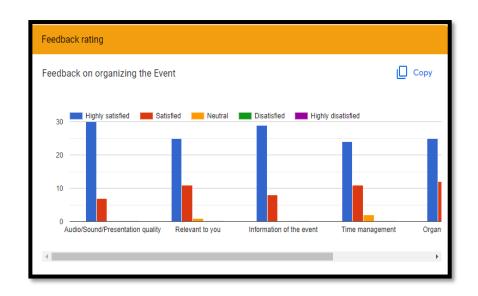

• Feedback from students, faculty and

other stake holders (to be attached)

• Brochure of the event (to be attached)

Photos (in jpeg format to be attached)

• List of participants (to be attached):