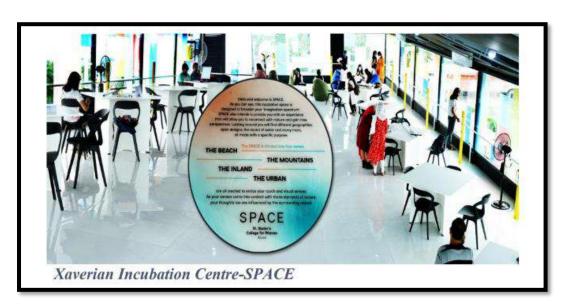

SPACE - Xaverian Incubation Centre Sessions: On 26th July, a session provided 80 first-year graduates with insights into entrepreneurship, innovation, and incubation programs.