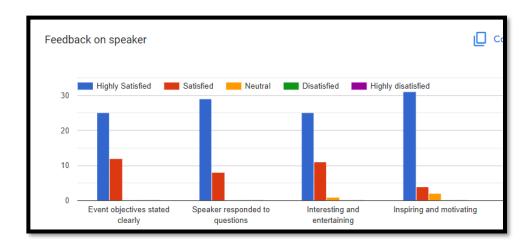

DIAMOND JUBILEE YEAR

- Title of the program: An Environmental Outlook on Sustenance Sustainability
- Name of the Coordinator/s: Bilu Job, Dr.Raji Mohan, Dr. Tinsy Rose Tom
- Organizing Department/Cell: ED CLUB, IEDC, IIC & Commerce Department
- Date & Duration: 14/08/2023
- Number of participants : Students :External-0 Internal-
- Faculty: External-0 Internal-10
- Funding source : self-funded
- Expenses: Nil
- Resource Person/s: Dr. Shibu Jose, Director AES, Missouri University & Start up Founder
- Objective of the Program: To motivate students on Entrepreneurship and to familiarise new norms in agroforestry.
- Detailed description of the event: On 14th August 2023, Dr.Shibu Jose, a start founder and Director of Agricultural Experiment Station, Missouri University, USA has chaired an International Seminar on 'An Environmental Outlook on Sustenance and Sustainability'. During the session he has elaborated various aspects of Agroforestry and motivated students towards entrepreneurship and innovation
- Outcome of the event/Evaluation by Program Coordinator: An interaction with a startup founder and a motivational speaker
- Feedback from students, faculty and
  - o other stake holders (to be attached)