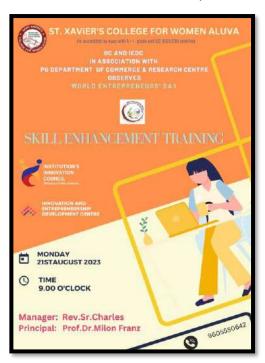

DIAMOND JUBILEE YEAR

- Title of the program : Skill Enhancement Training
- Name of the Coordinator/s: Bilu Job, Dr.Newly Joseph, Sr.S
- Maglin Alven, Dr.Linda Louis, Dr.Raji Mohan
- Organizing Department/Cell: ED CLUB, IEDC, IIC & Commerce department
- Date & Duration: 21/08/2023
- Number of participants: Students: External-0 Internal-48
- Faculty: External-0 Internal-0
- Funding source : self-funded
- Detailed description of the event: As part of World Entrepreneurship Day, IIC,
  IEDC and ED Club of our college has organised a skill development training for
  the students. Mrs.Usha kamal, faculty of Pidilite Industries has provided training
  on liquid embroidery works to students.
- Outcome of the event/Evaluation by Program Coordinator: Students have learned a new skill of fabric designing.
- Feedback from students, faculty and
- other stake holders (to be attached)

• Brochure of the event (to be attached) :