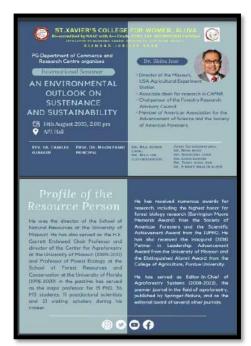

#### **Inspirational Events**

- The college regularly organizes events that bring together traditional Indian wisdom and modern entrepreneurship. For instance, the International Seminar on Agroforestry and Sustainability hosted by Dr. Shibu Jose, Director of the Agricultural Experiment Station at Missouri University, emphasized both traditional and modern agricultural practices, encouraging students to explore entrepreneurial opportunities within the Indian context.
- On 14th August 2023, Dr. Shibu Jose, Director of the Agricultural Experiment Station at Missouri University, USA, chaired a seminar on "An Environmental Outlook on Sustenance and Sustainability," highlighting agroforestry and entrepreneurial opportunities.

DIAMOND JUBILEE YEAR

- Title of the program: An Environmental Outlook on Sustenance Sustainability
- Name of the Coordinator/s: Bilu Job, Dr.Raji Mohan, Dr. Tinsy Rose Tom
- Organizing Department/Cell: ED CLUB, IEDC, IIC & Commerce Department
- Date & Duration: 14/08/2023
- Number of participants : Students :External-0 Internal-
- Faculty: External-0 Internal-10
- Funding source : self-funded
- Expenses: Nil
- Resource Person/s: Dr. Shibu Jose, Director AES, Missouri University & Start up Founder
- Objective of the Program: To motivate students on Entrepreneurship and to familiarise new norms in agroforestry.
- Detailed description of the event: On 14th August 2023, Dr.Shibu Jose, a start founder and Director of Agricultural Experiment Station, Missouri University, USA has chaired an International Seminar on 'An Environmental Outlook on Sustenance and Sustainability'. During the session he has elaborated various aspects of Agroforestry and motivated students towards entrepreneurship and innovation
- Outcome of the event/Evaluation by Program Coordinator: An interaction with a startup founder and a motivational speaker
- Feedback from students, faculty and
  - o other stake holders (to be attached)