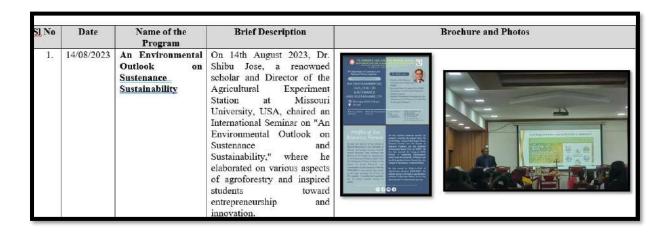

#### **Inspirational Events**

- The college regularly organizes events that bring together traditional Indian wisdom and modern entrepreneurship. For instance, the International Seminar on Agroforestry and Sustainability hosted by Dr. Shibu Jose, Director of the Agricultural Experiment Station at Missouri University, emphasized both traditional and modern agricultural practices, encouraging students to explore entrepreneurial opportunities within the Indian context.
- On 14th August 2023, Dr. Shibu Jose, Director of the Agricultural Experiment Station at Missouri University, USA, chaired a seminar on "An Environmental Outlook on Sustenance and Sustainability," highlighting agroforestry and entrepreneurial opportunities.

DIAMOND JUBILEE YEAR

- Title of the program: An Environmental Outlook on Sustenance Sustainability
- Name of the Coordinator/s: Bilu Job, Dr.Raji Mohan, Dr. Tinsy Rose Tom
- Organizing Department/Cell: ED CLUB, IEDC, IIC & Commerce Department
- Date & Duration: 14/08/2023
- Number of participants : Students :External-0 Internal-
- Faculty: External-0 Internal-10
- Funding source : self-funded
- Expenses: Nil
- Resource Person/s: Dr. Shibu Jose, Director AES, Missouri University & Start up Founder
- Objective of the Program: To motivate students on Entrepreneurship and to familiarise new norms in agroforestry.
- Detailed description of the event: On 14th August 2023, Dr.Shibu Jose, a start founder and Director of Agricultural Experiment Station, Missouri University, USA has chaired an International Seminar on 'An Environmental Outlook on Sustenance and Sustainability'. During the session he has elaborated various aspects of Agroforestry and motivated students towards entrepreneurship and innovation
- Outcome of the event/Evaluation by Program Coordinator: An interaction with a startup founder and a motivational speaker
- Feedback from students, faculty and
  - o other stake holders (to be attached)