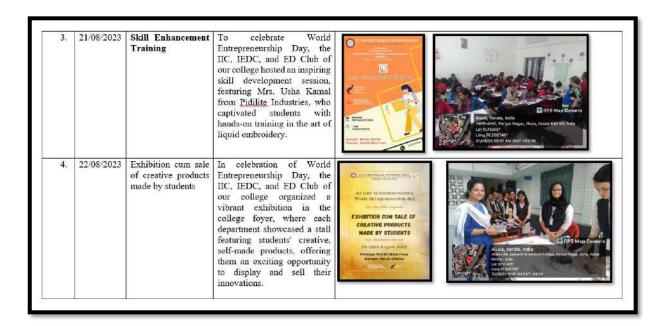

• World Entrepreneurship Day Celebrations: The IIC, IEDC, and ED Club hosted hands-on skill development sessions with experts like Mrs. Usha Kamal from Pidilite Industries, as well as vibrant exhibitions showcasing students' self-made products.

DIAMOND JUBILEE YEAR

- Title of the program : Skill Enhancement Training
- Name of the Coordinator/s: Bilu Job, Dr.Newly Joseph, Sr.S
- Maglin Alven, Dr.Linda Louis, Dr.Raji Mohan
- Organizing Department/Cell: ED CLUB, IEDC, IIC & Commerce department
- Date & Duration: 21/08/2023
- Number of participants: Students: External-0 Internal-48
- Faculty: External-0 Internal-0
- Funding source : self-funded
- Detailed description of the event: As part of World Entrepreneurship Day, IIC,
  IEDC and ED Club of our college has organised a skill development training for
  the students. Mrs.Usha kamal, faculty of Pidilite Industries has provided training
  on liquid embroidery works to students.
- Outcome of the event/Evaluation by Program Coordinator: Students have learned a new skill of fabric designing.
- Feedback from students, faculty and
- other stake holders (to be attached)

DIAMOND JUBILEE YEAR

• Title of the program: Exhibition cum sale of creative products made by students

• Name of the Coordinator/s: Bilu Job, Dr.Newly Joseph

• Organizing Department/Cell: ED CLUB, IEDC, IIC

• Date & Durtion : 22/08/2023

• 5. Number of participants: Students: External-0 Internal-124

• Faculty: External-0 Internal-30

• Funding source : self-funded

• Expenses : Nil

- Objective of the Program : To promote creativity, innovation and entrepreneurial traits among students.
- Detailed description of the event: As part of World Entrepreneurship Day, IIC,
  IEDC and ED Club of our college has organised an exhibition of the creative
  products made by the students. Each department of the college has put one stall at
  college foyer. Students could sell off their self made products
- Outcome of the event/Evaluation by Program Coordinator: Students were persuaded towards business activities
- Feedback from students, faculty and
- other stake holders (to be attached)