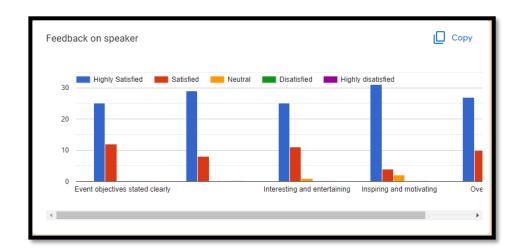

ce Person/s: Dr. Shibu Jose, Director AES, Missouri University & Start up Founder
- Objective of the Program: To motivate students on Entrepreneurship and to familiarise new norms in agroforestry.
- Detailed description of the event: On 14th August 2023, Dr.Shibu Jose, a start founder and Director of Agricultural Experiment Station, Missouri University, USA has chaired an International Seminar on 'An Environmental Outlook on Sustenance and Sustainability'. During the session he has elaborated various aspects of Agroforestry and motivated students towards entrepreneurship and innovation
- Outcome of the event/Evaluation by Program Coordinator: An interaction with a startup founder and a motivational speaker
- Feedback from students, faculty and
  - o other stake holders (to be attached)







• Brochure of the event (to be attached) :



• Photos (in jpeg format to be attached) :





15. List of participants (to be attached) :

|    | С             | D            | E                        | F                          | G              |
|----|---------------|--------------|--------------------------|----------------------------|----------------|
|    | 1. First name | 2. Last Name | 3. E-mail                | 4. Year and Course of S    | 5. Contact No. |
| 1  | Farisha       | Shamsudeen   | farishashamsudeen9900    | B.com Cooperation          | 8304949786     |
| 2  | Meghna        | Siny Babu    | bmeghna611@gmail.con     | III b.com finance and tax  | 9388853464     |
| 3  | Nanditha      | NS           | nandithans055@gmail.co   | III Bcom tax(SF)           |