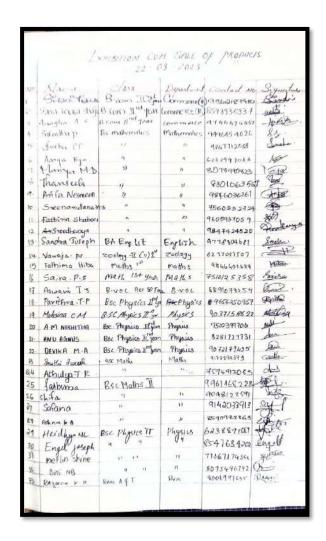

Brochure of the event (to be attached)

• Photos (in jpeg format to be attached)

• List of participants (to be attached) :

|     |                 | 11.            | Dyretal            | Con lack Me  | Synal      |
|-----|-----------------|----------------|--------------------|--------------|------------|
| La. | Sales .         |                | 100000             | 911971 100   | Ajeca      |
| Ψ.  | Hujana 11 5     | See 111        | Yes                | SOF STOPESS. | D          |
| 15  | Sycamore R      |                | Byos<br>Nijom      | ZANGE LEGH   | 1 color    |
| 6   | Mandaga 15      | E-serve CA     | N IOM              |              | Steeling   |
| 51, | top-is          | 10             |                    |              | Lish.      |
| 2.  | minima della    | - 11.          | 1                  |              | -Az-1-     |
| F   | Agrila          | 6              | 4,                 |              | Am.        |
| 10  | Alma deng       | 4              | 90                 |              | -          |
| 161 | Blooden Vs      | Beam fax ()    |                    | 904151594    | Davis.     |
| 42  | Rapacine GR     | D.             | ii.                | 82M656446    | 5          |
| 43  | Hamilton H      | Buloc A/1      | B.Vol              | 974649107    | de.        |
| 44  | Avautlika ks    | BSC Botang     | 846                | 8330851163   | Avalo      |
| 45  | Hung Raihre     | BSC Bilm       |                    | 9061926246   | 34.        |
| 46  | July Jerome     |                | BSC                | 7559900762   | 0          |
|     | Rushan Drovicta | ))             | 1)                 | 9995730964   | #          |
| 48  | Chayotta Em     | 11             | . 1)               | 9526115418   | But        |
| 40  | Elzala Main Smo |                | ٨                  | 7786487920   | Guel.      |
| 50  | Vorde Wilson    | B (om (a)      | - B. com           | 9567453605   | - pants-   |
|     | Luna            | B:(on(x)       | - R. Con           | 859090944    | KOTA.      |
| 51  | Vinitha TS      | B-Con (x)      | B. com             | 9562677215   |            |
| 52  | Aswani Sasi     | 1              | 0                  | 6235338315   | Hole       |
| 53  | shifara s       | M se Michaldon | -                  |              | C.         |
| 64  | 1130            | 14             |                    | 9683853194   | Chillian P |
| 55  | lameese faisel  | 1              |                    | 8590468855   | V.         |
| 96  | Nowshetna 5     | 0 1 1          | 1                  | 7206438552   | 1          |
| 97  | Bigo Bayar      | 1.4            | Biom knato         |              | -          |
| 58  | artha Mj        | 0              | 10                 | 8301853671   | 10.        |
| 59  | Noon S.A        | RA eng Deh     | f                  | 3921616355   | Na.        |
| 60  |                 | n Blombancie   | ) I gonomuci Depoi | ut +30313343 | 1 fixance  |
| 61  | Willes K. Ri    | Scorn Tan (1() | Commun Sept        | (1)79074231  | 11 1       |
| 62  | Napisa          | BA Englit II   | I English Lit      | - 31         | Top        |
| 63  | Mhitha          | 124            | ' "                | -1           | With       |
| 64  | GowiNandana     | , ,            | р                  |              | wer.       |
| 65  | Assin Maria     | 11             | "                  |              | John J.    |
|     | Deska Wund      | - 60           |                    | 12           | al.        |