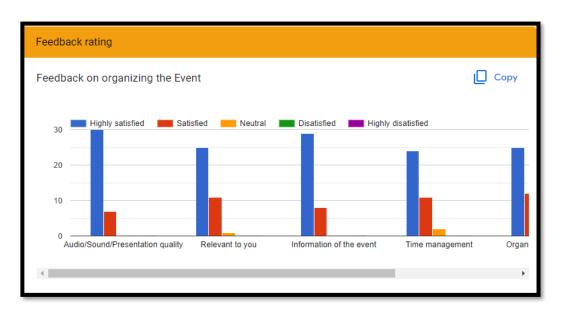

DIAMOND JUBILEE YEAR

• Title of the program : Strengths and Challenges of Women in Business"

• Name of the Coordinator/s : Dr. Bilu Job, Dr.Raji Mohan

• Organizing Department/Cell: ED CLUB, IEDC, IIC & Commerce department

• Date & Duration: 26th October 2023.

• Number of participants : Students :External-0 Internal-

Faculty: External-0 Internal-0

• Funding source : self-funded

- Resource Person/s: Ms. Sapnu George Executive Director, Trivandrum International School, Ms. Nimisha J Vadakken, Managing Diretor Acemoney, Ms. Noureen Aysha, Co Founder, Femisafe, Ms. Athira M, Founder and CTO, Docker Vision.
- Objective of the Program: It aims to bring together women entrepreneurs from diverse industries to share experiences, insights, and best practices. The conclave seeks to motivate students by offering panel discussions and keynote sessions focused on skill development, business growth, access to funding, and overcoming challenges specific to women in business.
- Detailed description of the event: The motivational talks and keynote speeches inspire and motivate students to achieve their full potential. The conclave provides a supportive and inclusive environment where women can learn, grow, and thrive in their business endeavours.
- Outcome of the event/Evaluation by Program Coordinator: Students have learned a new skill of fabric designing: conclave provides a platform for sharing best