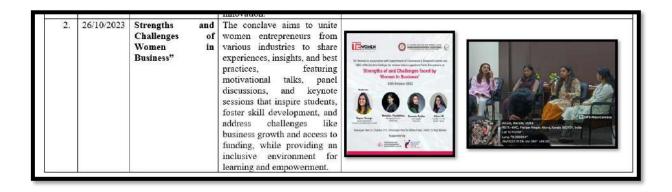

DIAMOND JUBILEE YEAR

• Title of the program : Strengths and Challenges of Women in Business"

• Name of the Coordinator/s : Dr. Bilu Job, Dr.Raji Mohan

• Organizing Department/Cell: ED CLUB, IEDC, IIC & Commerce department

• Date & Duration: 26th October 2023.

• Number of participants : Students :External-0 Internal-

Faculty: External-0 Internal-0

• Funding source : self-funded

- Resource Person/s: Ms. Sapnu George Executive Director, Trivandrum International School, Ms. Nimisha J Vadakken, Managing Diretor Acemoney, Ms. Noureen Aysha, Co Founder, Femisafe, Ms. Athira M, Founder and CTO, Docker Vision.
- Objective of the Program: It aims to bring together women entrepreneurs from diverse industries to share experiences, insights, and best practices. The conclave seeks to motivate students by offering panel discussions and keynote sessions focused on skill development, business growth, access to funding, and overcoming challenges specific to women in business.
- Detailed description of the event: The motivational talks and keynote speeches inspire and motivate students to achieve their full potential. The conclave provides a supportive and inclusive environment where women can learn, grow, and thrive in their business endeavours.
- Outcome of the event/Evaluation by Program Coordinator: Students have learned a new skill of fabric designing: conclave provides a platform for sharing best

practices, innovative ideas, and industry trends, helping participants stay informed and competitive. he conclave can facilitate the formation of partnerships, joint ventures, and business deals among participants.