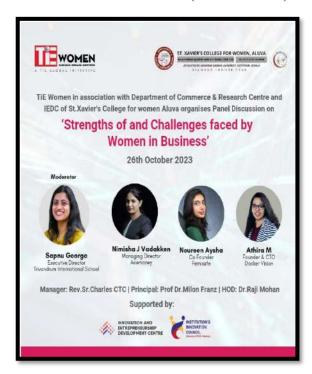

• Date & Duration: 26th October 2023.

• Number of participants : Students :External-0 Internal-

Faculty: External-0 Internal-0

• Funding source : self-funded

- Resource Person/s: Ms. Sapnu George Executive Director, Trivandrum International School, Ms. Nimisha J Vadakken, Managing Diretor Acemoney, Ms. Noureen Aysha, Co Founder, Femisafe, Ms. Athira M, Founder and CTO, Docker Vision.
- Objective of the Program: It aims to bring together women entrepreneurs from diverse industries to share experiences, insights, and best practices. The conclave seeks to motivate students by offering panel discussions and keynote sessions focused on skill development, business growth, access to funding, and overcoming challenges specific to women in business.
- Detailed description of the event: The motivational talks and keynote speeches inspire and motivate students to achieve their full potential. The conclave provides a supportive and inclusive environment where women can learn, grow, and thrive in their business endeavours.
- Outcome of the event/Evaluation by Program Coordinator: Students have learned a new skill of fabric designing: conclave provides a platform for sharing best

practices, innovative ideas, and industry trends, helping participants stay informed and competitive. he conclave can facilitate the formation of partnerships, joint ventures, and business deals among participants.