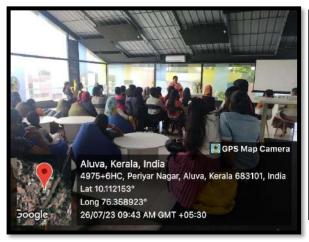

SPACE - Xaverian Incubation Centre Sessions: On 26th July, a session provided 80 first-year graduates with insights into entrepreneurship, innovation, and incubation programs.